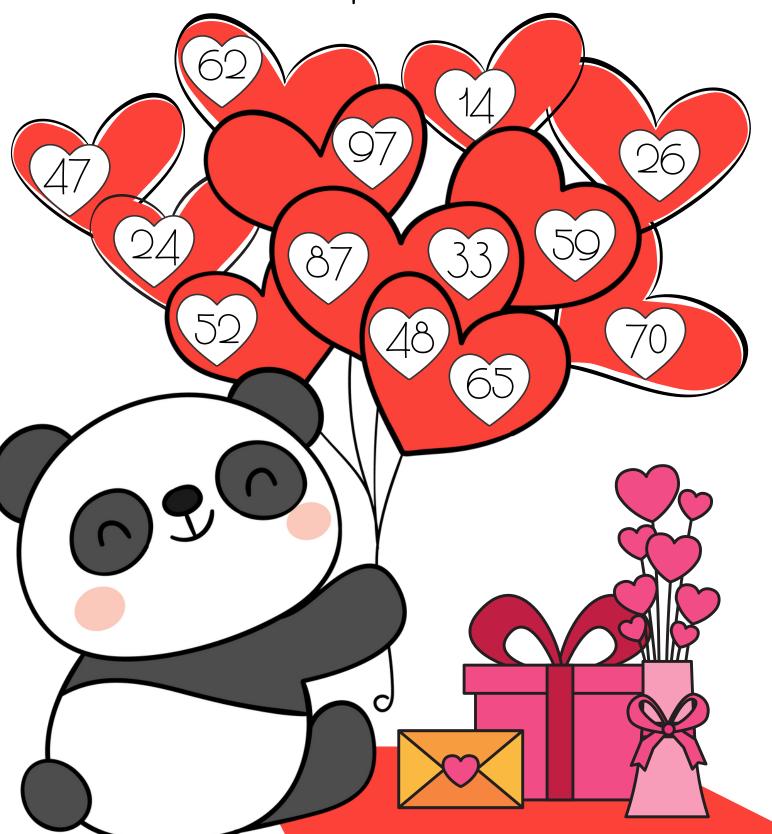

#### Love Is in the Air

Color the even numbers pink. Color the odd numbers red.

| Name:  Penguin Writin Practice writing the numbers one | through ten. When f | inished |
|--------------------------------------------------------|---------------------|---------|
| color the penguin on the                               | back of this page.  |         |
|                                                        |                     |         |
|                                                        |                     |         |
|                                                        |                     |         |