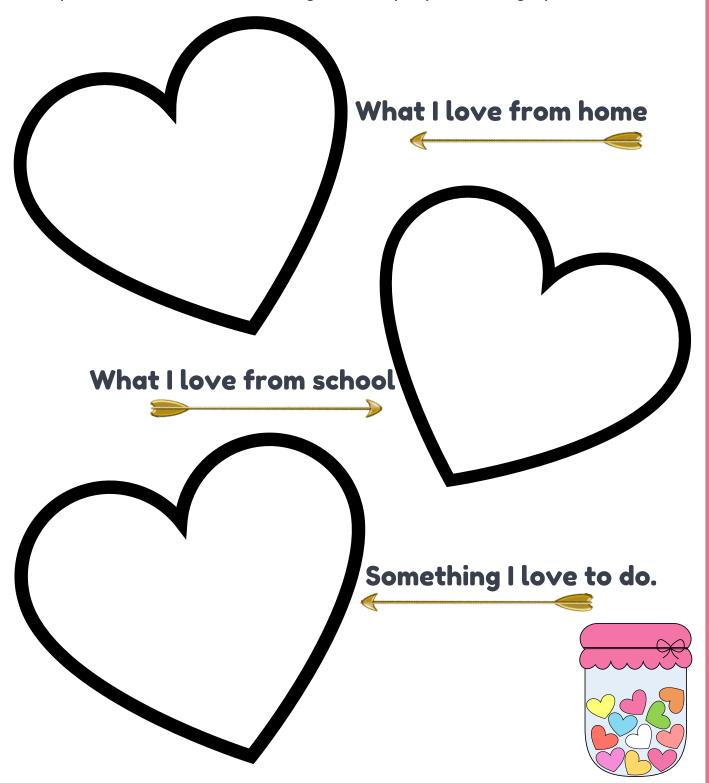

## VALENTINE'S HEARTS

Complete the heart with drawings of the people or things you love.