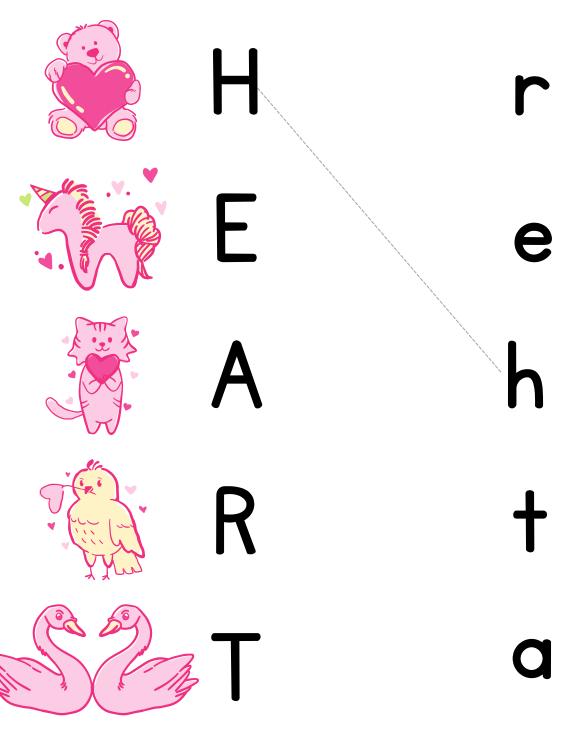

#### Valentine Alphabet Matching

Look at the picture and the upper case letter that starts the word. Match the uppercase with its lower case partner. The first one has been done for you. When finished turn this sheet over and practice writing these words.