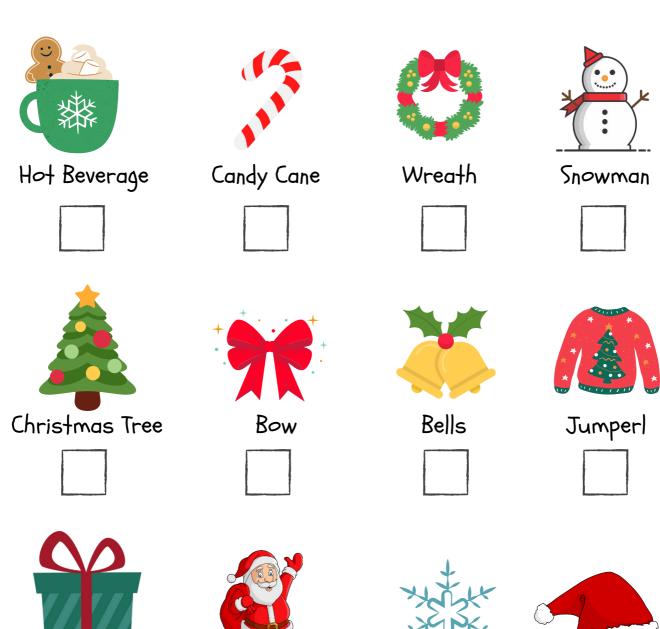

# This Christnas Activity Pack Belongs to:





# Christmas Countdown





## I Spy Christmas



#### How Many Can You Find?



Printed for free from SwagGrabber.com





- 1.aatns
- 2.lfe
- 3. ihgels
- 4. wosn
- 5. kuetry
- 6. vnteda
- 7. itgknosc
- 8. dhorlpu
- 9. steleotim
- 10. krseccra



# Answers to Word Scramble

Santa
Elf
Sleigh
Snow
Turkey
Advent
Stocking
Rudolph
Mistletoe
Crackers



### Christmas Scavenger Hunt





Snowflake

Hat

Santa

Present



#### This Year I Have Been



For Christmas I Would Like

Jeve

Printed for free from SwagGrabber.com



#### Christmas Word Search



E K S E J Ε B S K R E N C R R K D G Q N D Y C A N E G C Ε Q R D X E Ε G Е 0 R Ε R S K N Т S S Ε N S S H R S

SANTA STAR TREE
CANDY CANE CHRISTMAS JINGLE

SNOW SLEIGH ELF

STOCKING REINDEER PRESENTS



#### Christmas Word Search



K E B R R R G K G E E K S Ε Н



#### Tic - Tac - Toe!